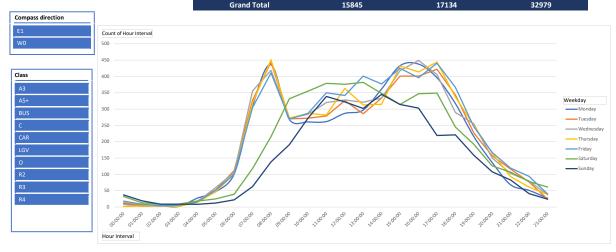

70 Over Di i |
|----------------------------|-----------------------|------------------------|-----------------------|
| 32979                      | 6.41%                 | 0.87%                  | 0.02%                 |
|                            |                       |                        |                       |
| Count of Compass direction | Column Labels         |                        |                       |
| Row Labels                 | W0                    | E1                     | Grand Total           |
| 29 January 2024            | 15845                 | 17134                  | 32979                 |
| A 1-11                     |                       |                        |                       |

Sum of % Over PSI Sum of % Over ACPO Sum of % Over DET



| W0    | E1                                                   |
|-------|------------------------------------------------------|
| 2301  | 2460                                                 |
| 2351  | 2568                                                 |
| 2428  | 2594                                                 |
| 2420  | 2588                                                 |
| 2512  | 2729                                                 |
| 2134  | 2334                                                 |
| 1699  | 1861                                                 |
| 15845 | 17134                                                |
|       | 2301<br>2351<br>2428<br>2420<br>2512<br>2134<br>1699 |

| Average of Compass direction |             |        |  |
|----------------------