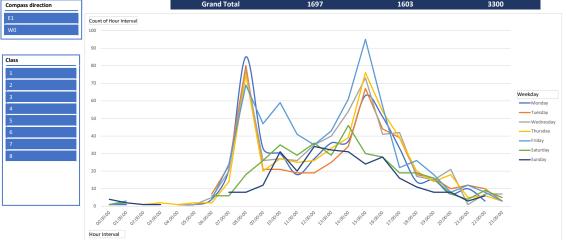

|-------------------|
| 3300                       | 8.27%             | 1.52%              | 0.12%             |
|                            |                   |                    |                   |
| Count of Compass direction | Column Labels     |                    |                   |
| Row Lahels                 | W0                | F1                 | Grand Total       |

| Count of Compass direction | Column Labels |      |             |
|----------------------------|---------------|------|-------------|
| Row Labels                 | W0            | E1   | Grand Total |
| 13 November 2023           | 1434          | 1375 | 2809        |
| 20 November 2023           | 263           | 228  | 491         |
| Grand Total                | 1697          | 1603 | 3300        |



| Smallbroo | k Rd (30mpl              | h speed limit)                  |                      |                                                                   |                                                                   |                                                                                         |                                                                                         |
|-----------|--------------------------|---------------------------------|----------------------|-------------------------------------------------------------------|-------------------------------------------------------------------|-----------------------------------------------------------------------------------------|-------------------------------------------------------------