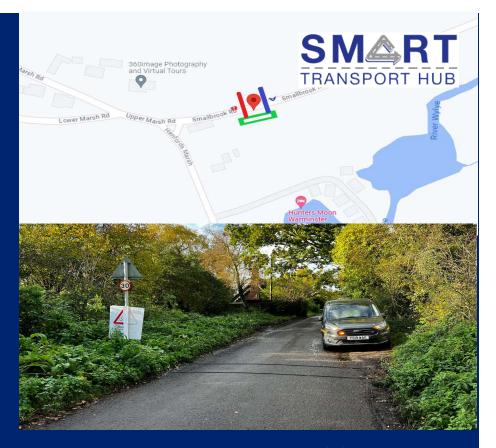

#### 9.2 Smallbrook Lane

A member of the public has submitted a request for a reduction in the speed limit on Smallbrook Lane and signage to improve the safety of users of the lane.

(See attached).

**Members to resolve** whether to request that a traffic survey be conducted.

#### Councillors,

You will know Smallbrook Lane as a quiet lane for dog walkers, horses, cyclists, and many other pedestrians (including unaccompanied children in the summer) accessing Smallbrook Meadows and the lake and play area beyond.

It is also used as vehicular access for residents of Smallbrook Lane and those in Boreham Road with garages on it. All these drivers understand its multi-use character and drive slowly.

The safety of all the users, especially the children, dogs and pedestrians, has come under threat since the residence at No. 20 was put up for sale. As you know, it was granted planning permission and is now being developed. Traffic to this site was one of the reasons for objection - mainly brought to our attention by the inappropriate speed of the developers!