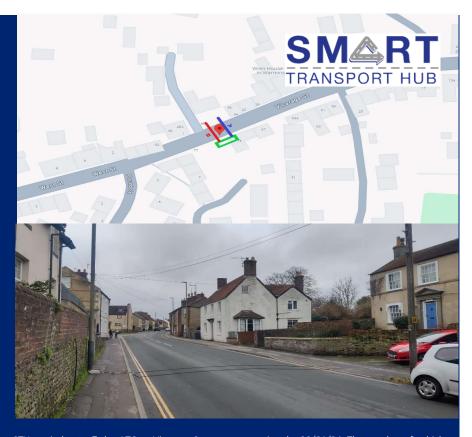

#### 11. Traffic Surveys

- 11.1 Updates have been received which demonstrate that the criteria for intervention have not been met on any of the roads surveyed. (See attached summary table). Members to note or resolve what action to take.
  - 11.1.1 Smallbrook Road
  - 11.1.2 Bradley Road
  - 11.1.3 Fore Street
  - 11.1.4 Prestbury Drive
  - **11.1.5 Silver Street** when requesting a reduction to the speed limit, residents of Silver Street also requested traffic calming measures, specifically trees in planters along the pavement or in traffic bays.
  - 11.1.6 West Street
  - 11.1.7 Vicarage Street