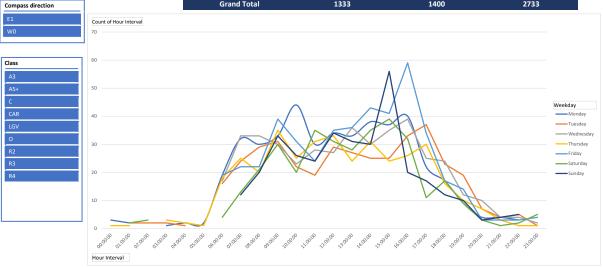

mit of 30mph was 658 which is 24.08% of the total vehicles recorded in both directions which was 2733.



| Total | Sum of % Over PSL | Sum of % Over ACPO | Sum of % Over DFT |
|-------|-------------------|--------------------|-------------------|
| 2733  | 24.08%            | 5.89%              | 0.22%             |
|       |                   |                    |                   |

| Count of Compass direction | Column Labels |      |             |
|----------------------------|---------------|------|-------------|
| Row Labels                 | W0            | E1   | Grand Total |
| 04 December 2023           | 739           | 760  | 1499        |
| 11 December 2023           | 594           | 640  | 1234        |
| Grand Total                | 1333          | 1400 | 2733        |



| Count of Compass direc | Column Labels |      |
|------------------------|---------------|------|
| Row Labels             | W0            | E1   |
| Monday                 | 209           | 230  |
| Tuesday                | 185           | 198  |
| Wednesday              | 200           | 212  |
| Thursday               | 184           | 184  |
| Friday                 | 220           | 232  |
| Saturday               | 170           | 171  |
| Sunday                 | 165           | 173  |
| Grand Total            | 1333          | 1400 |
| •                      |               |      |

| Row Labels         | Count of Clas | count of Class |
|--------------------|---------------|----------------|
| A3                 | 10            | 0.37%          |
| A5+                | 2