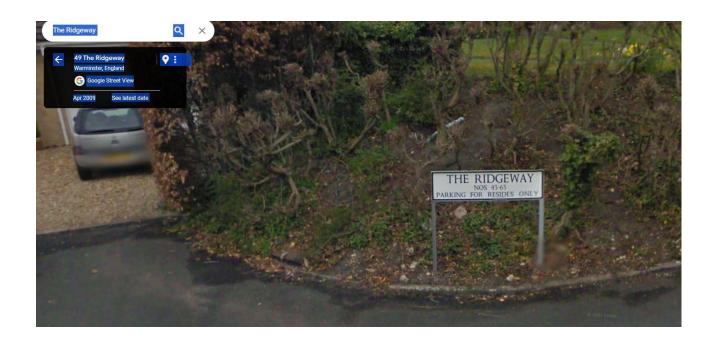

#### 9.4 The Ridgeway

A member of the public has submitted a request for double yellow lines throughout The Ridgeway, signage indicating where the turning area is located, and replacement of the 'Parking for Residents Only' sign. (See attached). At the meeting of the LHFIG on 10 May 2023, a request was made for double yellow lines in the turning circle and a turning area sign. However, at the meeting of the LHFIG on 17 July 2023, it was agreed not to progress this site and that Cllr Jackson would speak to Selwood Housing re the issue.

#### 10.1 The Ridgeway

A member of the public has submitted a request for a dropped kerb and a disabled parking space outside a property on The Ridgeway. (See attached).

**Members to resolve** whether to refer the matter to the LHFIG.