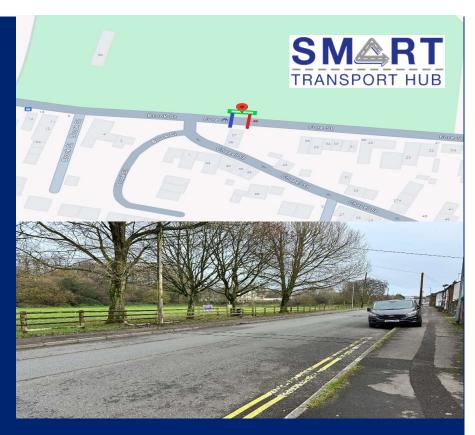

#### 9.2 Smallbrook Lane

A member of the public has submitted a request for a reduction in the speed limit on Smallbrook Lane and signage to improve the safety of users of the lane.

(See attached).

**Members to resolve** whether to request that a traffic survey be conducted.

#### Councillors,

You will know Smallbrook Lane as a quiet lane for dog walkers, horses, cyclists, and many other pedestrians (including unaccompanied children in the summer) accessing Smallbrook Meadows and the lake and play area beyond.

It is also used as vehicular access for residents of Smallbrook Lane and those in Boreham Road with garages on it. All these drivers understand its multi-use character and drive slowly.

The safety of all the users, especially the children, dogs and pedestrians, has come under threat since the residence at No. 20 was put up for sale. As you know, it was granted planning permission and is now being developed. Traffic to this site was one of the reasons for objection - mainly brought to our attention by the inappropriate speed of the developers!

Even though this is still winter, and not much development has so far happened, there have already been several instances where speeding vehicles along the narrower stretch have almost caused injury to dog walkers. In this case 'speeding' is defined as inappropriate speed for the conditions (and in one witnessed instance at least, probable illegal speed).

In summer the use of the lane increases enormously. People wander down this lane thinking it is safe from traffic. Obviously, if they are actually on the lane they can be seen by drivers. There are however two exits from Yeates Field where the visibility splay is minimal and children and dogs tend to rush down into the lane. One is on the narrower part where there is no room for both vehicle and pedestrian.

As residents very familiar with the situation we are very worried that an actual accident will happen.

We would like you to support and promote safety measures here, and maybe to make it officially a 'Quiet Lane' - as it has been, unofficially, until recently.

Highways no doubt has a range of options to make it safer, but we thought a speed reduction sign would at least be a signal to unfamiliar users that this is not a normal road.

Delivery drivers also come into this category, and would no doubt increase in number when the new house is occupied. (The previous owner was a recluse so there was virtually no traffic before.). In the meantime the biggest threat comes from unaware drivers of development vehicles of all sorts.

I am therefore submitting a Highways request via the Town Council, for a speed reduction and to consider making Smallbrook Lane officially a Quiet Lane. This has community support, as demonstrated by the local residents in the form of a petition, and from conversations with users of Yeates Field.

We also need to try to make Highways aware of the likely danger this summer, to see if some measure(s) can be put in place as a stop-gap.

Hoping you can/will help. Thank you, Maggy Daniell. 26, Smallbrook Lane.