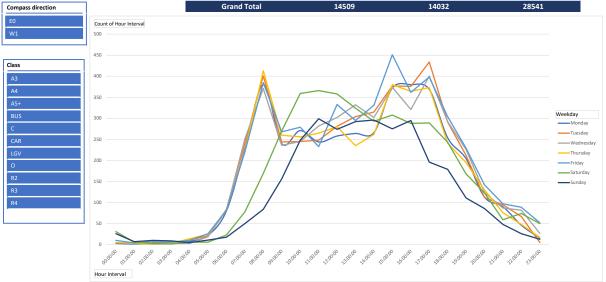

#### 9.2 Smallbrook Lane

A member of the public has submitted a request for a reduction in the speed limit on Smallbrook Lane and signage to improve the safety of users of the lane.

(See attached).

**Members to resolve** whether to request that a traffic survey be conducted.

#### Councillors,

You will know Smallbrook Lane as a quiet lane for dog walkers, horses, cyclists, and many other pedestrians (including unaccompanied children in the summer) accessing Smallbrook Meadows and the lake and play area beyond.

It is also used as vehicular access for residents of Smallbrook Lane and those in Boreham Road with garages on it. All these drivers understand its multi-use character and drive slowly.

The safety of all the users, especially the children, dogs and pedestrians, has come under threat since the residence at No. 20 was put up for sale. As you know, it was granted planning permission and is now being developed. Traffic to this site was one of the reasons for objection - mainly brought to our attention by the inappropriate speed of the developers!

Even though this is still winter, and not much development has so far happened, there have already been several instances where speeding vehicles along the narrower stretch have almost caused injury to dog walkers. In this case 'speeding' is defined as inappropriate speed for the conditions (and in one witnessed instance at least, probable illegal speed).

In summer the use of the lane increases enormously. People wander down this lane thinking it is safe from traffic. Obviously, if they are actually on the lane they can be seen by drivers. There are however two exits from Yeates Field where the visibility splay is minimal and children and dogs tend to rush down into the lane. One is on the narrower part where there is no room for both vehicle and pedestrian.

As residents very familiar with the situation we are very worried that an actual accident will happen.

We would like you to support and promote safety measures here, and maybe to make it officially a 'Quiet Lane' - as it has been, unofficially, until recently.

Highways no doubt has a range of options to make it safer, but we thought a speed reduction sign would at least be a signal to unfamiliar users that this is not a normal road.

Delivery drivers also come into this category, and would no doubt increase in number when the new house is occupied. (The previous owner was a recluse so there was virtually no traffic before.). In the meantime the biggest threat comes from unaware drivers of development vehicles of all sorts.

I am therefore submitting a Highways request via the Town Council, for a speed reduction and to consider making Smallbrook Lane officially a Quiet Lane. This has community support, as demonstrated by the local residents in the form of a petition, and from conversations with users of Yeates Field.

We also need to try to make Highways aware of the likely danger this summer, to see if some measure(s) can be put in place as a stop-gap.

Hoping you can/will help. Thank you, Maggy Daniell. 26, Smallbrook Lane.