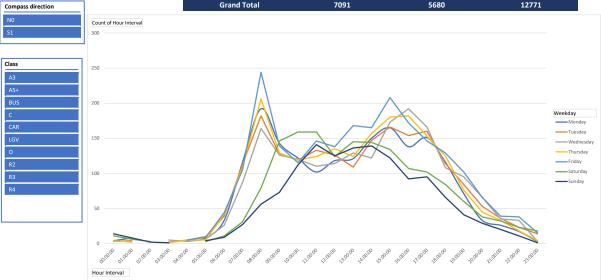

#### 11. Traffic Surveys

- 11.1 Updates have been received which demonstrate that the criteria for intervention have not been met on any of the roads surveyed. (See attached summary table). Members to note or resolve what action to take.
  - 11.1.1 Smallbrook Road
  - 11.1.2 Bradley Road
  - 11.1.3 Fore Street
  - 11.1.4 Prestbury Drive
  - **11.1.5 Silver Street** when requesting a reduction to the speed limit, residents of Silver Street also requested traffic calming measures, specifically trees in planters along the pavement or in traffic bays.
  - 11.1.6 West Street
  - 11.1.7 Vicarage Street