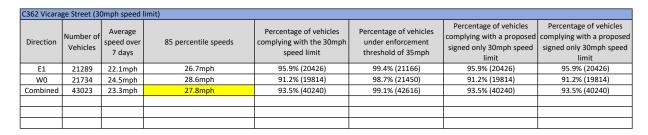

#### 11. Traffic Surveys

- 11.1 Updates have been received which demonstrate that the criteria for intervention have not been met on any of the roads surveyed. (See attached summary table). Members to note or resolve what action to take.
  - 11.1.1 Smallbrook Road
  - 11.1.2 Bradley Road
  - 11.1.3 Fore Street
  - 11.1.4 Prestbury Drive
  - **11.1.5 Silver Street** when requesting a reduction to the speed limit, residents of Silver Street also requested traffic calming measures, specifically trees in planters along the pavement or in traffic bays.
  - 11.1.6 West Street
  - 11.1.7 Vicarage Street