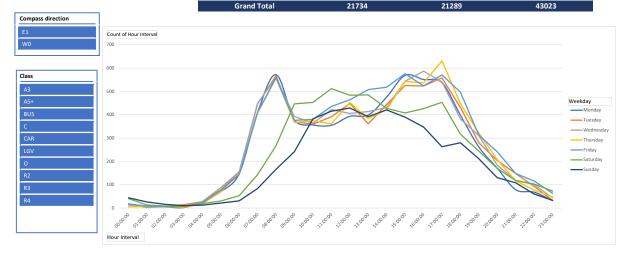

#### 11. Traffic Surveys

- 11.1 Updates have been received which demonstrate that the criteria for intervention have not been met on any of the roads surveyed. (See attached summary table). Members to note or resolve what action to take.
  - 11.1.1 Smallbrook Road
  - 11.1.2 Bradley Road
  - 11.1.3 Fore Street
  - 11.1.4 Prestbury Drive
  - **11.1.5 Silver Street** when requesting a reduction to the speed limit, residents of Silver Street also requested traffic calming measures, specifically trees in planters along the pavement or in traffic bays.
  - 11.1.6 West Street
  - 11.1.7 Vicarage Street